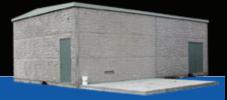

## **EASI-SET**

Flat, single sloped roofs

Sizes from 6' x 6' to 12' x 24'

Typically pre-assembled prior to shipping

Minimal site preparation required

Standard door packages and standard vents available

## EASI-SET PITCHED

Total precast roof with simulated steel appearance

Sizes from 6' x 6' to 12' x 24'

Typically pre-assembled prior to shipping

Minimal site preparation required

Standard door packages and standard vents available

## **EASI-SPAN**

Double sloped, clear span, precast roof sections

Sizes from 20′, 24′, 30′ and 40′ wide x 10′ increment lengths

Typically site-assembled on cast in place foundation/slab provided by others