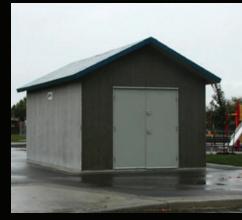

## **EASI-SET**

Flat, single sloped roofs

Sizes from 6' x 6' to 12' x 24'

Typically pre-assembled prior to shipping

Minimal site preparation required

Standard door packages and standard vents available

## EASI-SET PITCHED

Total precast roof with simulated steel appearance

Sizes from 6' x 6' to 12' x 24'

Typically pre-assembled prior to shipping

Minimal site preparation required

Standard door packages and standard vents available