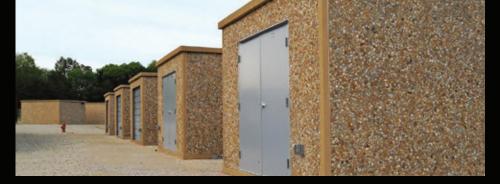

## **EASI-SET**

Flat, single sloped roofs

Sizes from 6' x 6' to 12' x 24'

Typically pre-assembled prior to shipping

Minimal site preparation required

Standard door packages and standard vents available

## EASI-SET PITCHED

Total precast roof with simulated steel appearance

Sizes from 6' x 6' to 12' x 24'

Typically pre-assembled prior to shipping

Minimal site preparation required

Standard door packages and standard vents available

## **Efficient**

- Minimal site preparation
- Reduced time and coordination on site
- Pre-Assembled buildings delivered and unloaded in hours
- Site-Assembled buildings completed in a few days