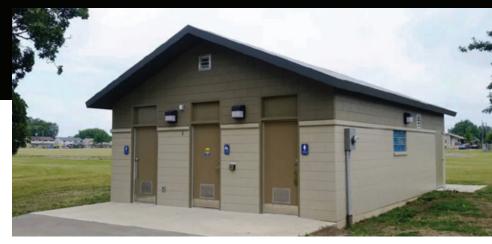

**IRRIGATION EQUIPMENT** 

**ANIMAL HOUSING** 

**PRESS BOXES** 

**WELL HOUSES** 

**CONTROL BUILDINGS** 

**DUGOUTS** 

**RESTROOMS & WASHROOMS** 

## **RESTROOMS/WASHROOMS**

## **Standard Designs**

- Single, Single with Maintenance Room, Double with Maintenance Room, Quadruple with Maintenance Room.
- Pre-engineered washroom components: toilets, urinals, sinks, grab bars, changing tables, benches, shelves, hooks, dispensers, glass block windows, vents, ADA/AODA compliant design, doors, signage.