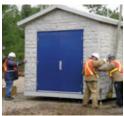

## **EASI-SET**

Flat, single sloped roofs

Sizes from 6' x 6' to 12' x 24'

Typically pre-assembled prior to shipping

Minimal site preparation required

Standard door packages and standard vents available

## Turn-Key

- Complete with doors, hardware, vents, windows and interior packages pre-installed
- · Washroom packages available and pre-installed
- Design Concrete team offers seamless process from design, production, shipping and off-loading (or site erection)