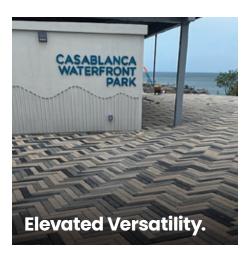

## **Elevated Aesthetics**

- Attractive exterior finishes available to match any setting
- Standard exterior finishes include simulated, formliner brick, ashlar, block, and barnboard; and exposed aggregate
- Utilizing our state of the art digital formliner process, DCI offers the next generation of exterior customization...project specific formliners, logos, emblems, and textures.