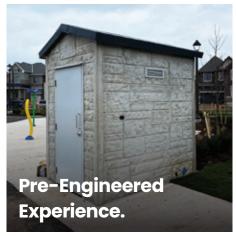

# **Precast Buildings Evolved.**

Easi-Span, our largest building solution, is designed to meet your needs for clear span, expansive space, and eliminating the need for internal supports.

Our buildings are pre-engineered and our precast building experts provide guidance from concept, design, production, delivery and installation.

## **Pre-Engineered**

- · Standard sizes, footprints and layouts
- · Designed to meet current codes
- Engineered for specific wind, snow and seismic loads