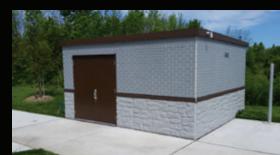

## **Elevated Aesthetics**

- Attractive exterior finishes available to match any setting
- Standard exterior finishes include simulated, formliner brick, ashlar, block, and barnboard; and exposed aggregate
- Utilizing our state of the art digital formliner process, DCI offers the next generation of exterior customization...project specific formliners, logos, emblems, and textures.

# Standard, Custom and Turn-Key

Choose from a variety of standard, pre-engineered sizes, footprints and finishes.