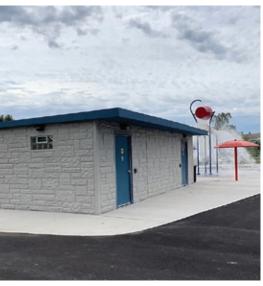

## **RESTROOMS/WASHROOMS**

## **Standard Designs**

- Single, Single with Maintenance Room, Double with Maintenance Room, Quadruple with Maintenance Room.
- Pre-engineered washroom components: toilets, urinals, sinks, grab bars, changing tables, benches, shelves, hooks, dispensers, glass block windows, vents, ADA/AODA compliant design, doors, signage.

## Turn-Key

Component packages can include toilets, urinals, sinks, grab bars, changing tables, benches, dispensers, and more.

## **Elevated Durability**

All precast construction: Stainless steel, wall-mounted, vandal resistant components.