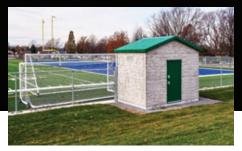

## **EASI-SET**

Flat, single sloped roofs

Sizes from 6' x 6' to 12' x 24'

Typically pre-assembled prior to shipping

Minimal site preparation required

Standard door packages and standard vents available