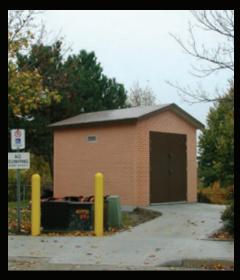

## **EASI-SET**

Flat, single sloped roofs

Sizes from 6' x 6' to 12' x 24'

Typically pre-assembled prior to shipping

Minimal site preparation required

Standard door packages and standard vents available

## EASI-SET PITCHED

Total precast roof with simulated steel appearance

Sizes from 6' x 6' to 12' x 24'

Typically pre-assembled prior to shipping

Minimal site preparation required

Standard door packages and standard vents available

## **PUMP STATIONS**

**EQUIPMENT SHELTERS** 

**ELECTRICAL ENCLOSURES** 

**WATER METER ENCLOSURES** 

**CHLORINATION BUILDINGS** 

STORAGE

**HAZARDOUS MATERIAL HANDLING** 

**GUARD HOUSE** 