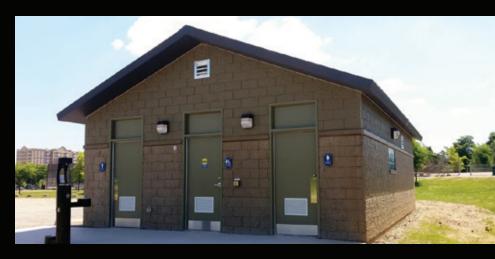

**IRRIGATION EQUIPMENT** 

**ANIMAL HOUSING** 

**PRESS BOXES** 

**WELL HOUSES** 

**CONTROL BUILDINGS** 

**DUGOUTS** 

**RESTROOMS & WASHROOMS** 

## **RESTROOMS/WASHROOMS**

## **Standard Designs**

- Single, Single with Maintenance Room, Double with Maintenance Room, Quadruple with Maintenance Room.
- Pre-engineered washroom components: toilets, urinals, sinks, grab bars, changing tables, benches, shelves, hooks, dispensers, glass block windows, vents, ADA/AODA compliant design, doors, signage.