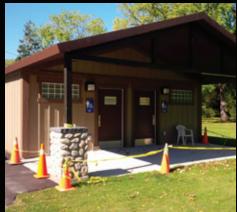

**IRRIGATION EQUIPMENT** 

**ANIMAL HOUSING** 

**PRESS BOXES** 

**WELL HOUSES** 

**CONTROL BUILDINGS** 

**DUGOUTS** 

**RESTROOMS & WASHROOMS** 

## **RESTROOMS/WASHROOMS**

## **Standard Designs**

- Single, Single with Maintenance Room, Double with Maintenance Room, Quadruple with Maintenance Room.
- Pre-engineered washroom components: toilets, urinals, sinks, grab bars, changing tables, benches, shelves, hooks, dispensers, glass block windows, vents, ADA/AODA compliant design, doors, signage.