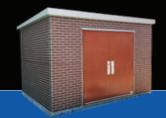

## **EASI-SET**

Flat, single sloped roofs

Sizes from 6' x 6' to 12' x 24'

Typically pre-assembled prior to shipping

Minimal site preparation required

Standard door packages and standard vents available

## EASI-SET PITCHED

Total precast roof with simulated steel appearance

Sizes from 6' x 6' to 12' x 24'

Typically pre-assembled prior to shipping

Minimal site preparation required

Standard door packages and standard vents available