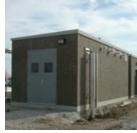

## **EASI-SPAN**

Double sloped, clear span, precast roof sections

Sizes from 20′, 24′, 30′ and 40′ wide x 10′ increment lengths

Typically site-assembled on cast in place foundation/slab provided by others

Standard door packages and standard vents available

Note: Heights from 8' to 12' high