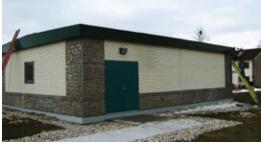

## **Elevated Aesthetics**

- Attractive exterior finishes available to match any setting
- Standard exterior finishes include simulated, formliner brick, ashlar, block, and barnboard; and exposed aggregate
- Utilizing our state of the art digital formliner process, DCI offers the next generation of exterior customization...project specific formliners, logos, emblems, and textures.

#### **Maintenance Free**

- High strength, reinforced precast concrete constructed walls, roofs & floors
- Resistant to weather, rodents, wear and vandals
- · Designed for longevity and durability