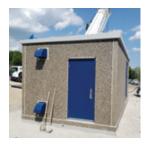

## **EASI-SET**

Flat, single sloped roofs

Sizes from 6' x 6' to 12' x 24'

Typically pre-assembled prior to shipping

Minimal site preparation required

Standard door packages and standard vents available

## EASI-SET PITCHED

Total precast roof with simulated steel appearance

Sizes from 6' x 6' to 12' x 24'

Typically pre-assembled prior to shipping

Minimal site preparation required

Standard door packages and standard vents available