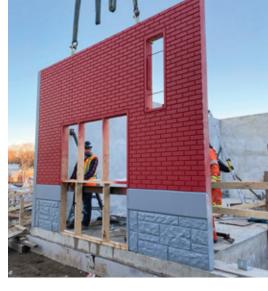

## **Elevated Aesthetics**

- Attractive exterior finishes available to match any setting
- Standard exterior finishes include simulated, formliner brick, ashlar, block, and barnboard; and exposed aggregate
- Utilizing our state of the art digital formliner process, DCI offers the next generation of exterior customization...project specific formliners, logos, emblems, and textures.