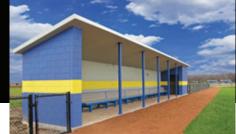

## **EASI-SPAN**

Double sloped, clear span, precast roof sections

Sizes from 20′, 24′, 30′ and 40′ wide x 10′ increment lengths

Typically site-assembled on cast in place foundation/slab provided by others