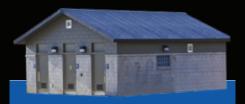

## **EASI-SPAN**

Double sloped, clear span, precast roof sections

Sizes from 20′, 24′, 30′ and 40′ wide x 10′ increment lengths

Typically site-assembled on cast in place foundation/slab provided by others

Standard door packages and standard vents available

Note: Heights from 8' to 12' high