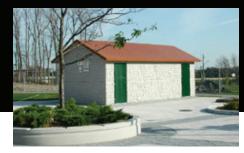

## EASI-SET PITCHED

Total precast roof with simulated steel appearance

Sizes from 6' x 6' to 12' x 24'

Typically pre-assembled prior to shipping

Minimal site preparation required

Standard door packages and standard vents available