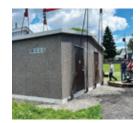

## **EASI-SET**

Flat, single sloped roofs

Sizes from 6' x 6' to 12' x 24'

Typically pre-assembled prior to shipping

Minimal site preparation required

Standard door packages and standard vents available

## EASI-SET PITCHED

Total precast roof with simulated steel appearance

Sizes from 6' x 6' to 12' x 24'

Typically pre-assembled prior to shipping

Minimal site preparation required

Standard door packages and standard vents available