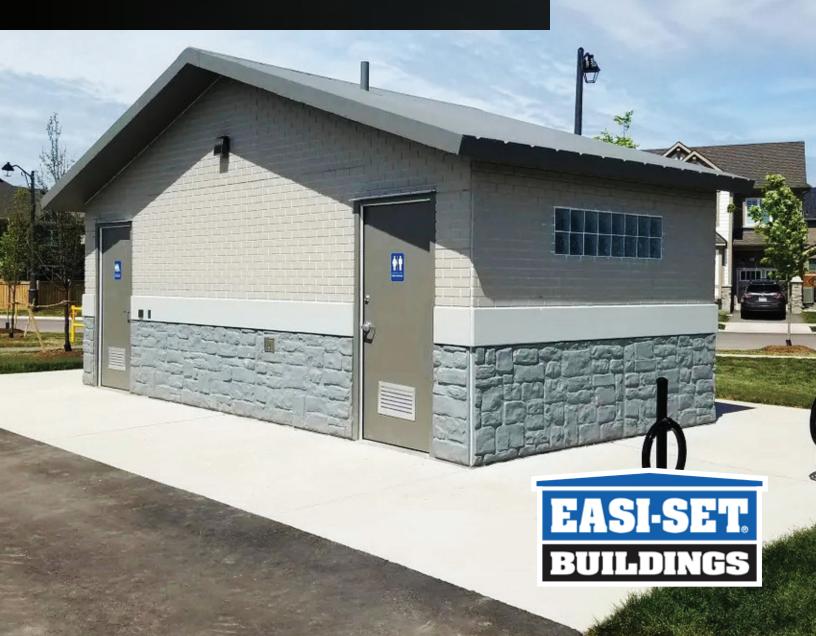

**IRRIGATION EQUIPMENT** 

**ANIMAL HOUSING** 

**PRESS BOXES** 

**WELL HOUSES** 

**CONTROL BUILDINGS** 

**DUGOUTS** 

**RESTROOMS & WASHROOMS** 

## **RESTROOMS/WASHROOMS**

## **Standard Designs**

- Single, Single with Maintenance Room, Double with Maintenance Room, Quadruple with Maintenance Room.
- Pre-engineered washroom components: toilets, urinals, sinks, grab bars, changing tables, benches, shelves, hooks, dispensers, glass block windows, vents, ADA/AODA compliant design, doors, signage.

## **Elevated Durability**

All precast construction: Stainless steel, wall-mounted, vandal resistant components.